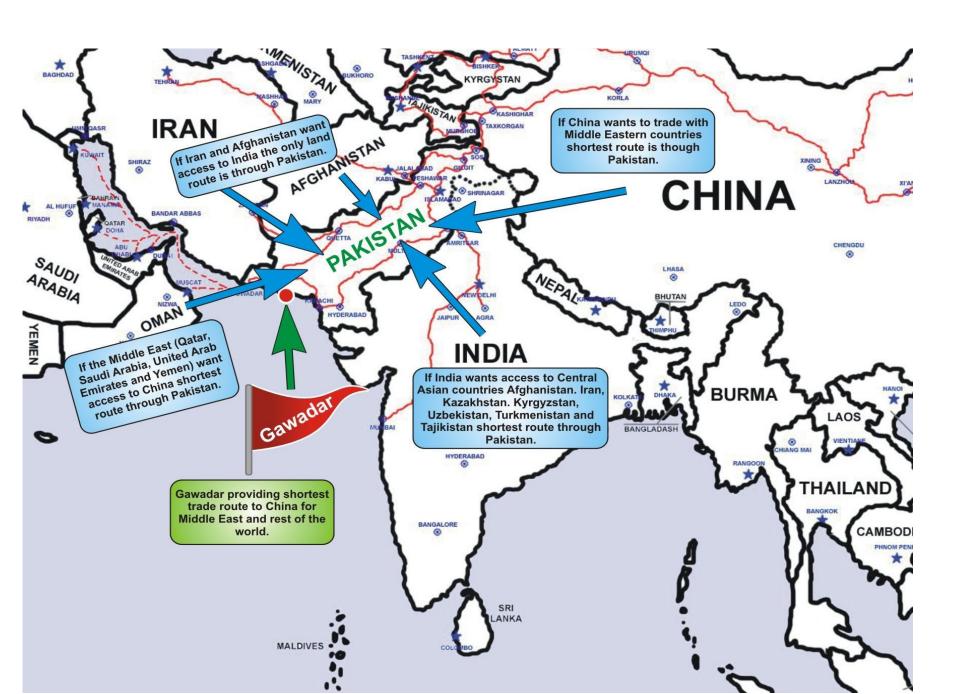

#### **Gwadar: Geostrategic Importance**

**5 ل** یاک چین اقتصادی را ہداری منصوبہ یاکستان کے تمام صوبوں اورعلاقوں کیلئے کیسال طور پرمفید ثابت ہوگا اور ہمارے ملک کو علاقا فی محور کے ساتھ ساتھ تجارت اور سرمایہ کاری کے مرکز میں بھی تبديل كرد سكا-محمد نواز شريف وزيراعظم اسلامى جمهوريه باكستان

7 ل یا کتان اور چین اقتصادی دابداری کے منصوبے یا کتان کے تمام عاقوں اور صوبوں کا احاط کرتے ہیں۔ وونوں حکومتوں نے اس بات براتفاق کیا ہے کہ دہ رابداری کی وسطی اور مغربی اطراف کوائے وسط اور طویل بدتی منصوبوں ين شال كرين كي من يقين ركها بول كديم مصوية تيز رفارتر في اورجامع توازن كى راە يمواركر في شى مدكار تايت يوكا -

## چائنا \_ پاکستان | تمام صوبوں کی اكنامككوريدور المتهموار

جائنا پاک اکنا مک کوریڈ ورمنصوبے کے روٹ میں تبدیلی کی خبروں میں کوئی صداقت نہیں۔ چین پاکستان اقتصادی رابداری کامنصوبیسی ایک شاہراه کا نام بیس بلکہ تو انائی، گوادر بندرگاه ،انفراسر کچراور صنعتی زون کے متعدد منصوبوں کا مجموعہ ہے جس کی پخیل ہے پاکتان کے تمام صوبے اور علاقے خوشحال ہو نگے اور پاکتان کو خطے میں مرکزی حیثیت حاصل ہوگی۔ گوادر بندرگاہ کواندرون اور بیرون ملک منڈیول سے سڑکول کے نیٹ ورک کے ذریعے جوڑا جائے گا جس میں مغربی، وسطی اور شرقی روش شامل ہیں۔ان روش پر کام جاری ہے اور مغربی روٹ کوسب سے مبلے ترجیحی بنیادوں ب2016 تک تكمل كرلياجائے گا،انشاءاللہ اس كے تحت تمام صوبوں ميں اندُسرُ مل زوز قائم كئے جائيں سے يعض عناصراس حوالے ے بے بنیاد یاغلط فہی بیٹی اطلاعات پھیلارہ جیں جن میں کوئی صداقت نہیں۔

#### نمایاں خصوصیات

- بائیڈل, کوئلے, ونڈ اور شمسی توانائی کے ذريع\_16,400 ميگاواث بجلي كا اضافه
  - گوادرسے کاشغر(چائنا)تک 2,400 كلوميئر طويل ثريد كوريدور
- کراچی تا پشاور ریلوے ٹریک (ML-1) کے موجودہ نظام میں جدت اور بہتری
- ٹریڈکوریڈورکےملحقہ چاروںصوبوںاور علاقورمين نئے اکنامک زونز کا قيام
  - گوادرمیںبندرگاہ کے انفراسٹرکچرکی ترقى اور نيوائير پورث كى تعمير