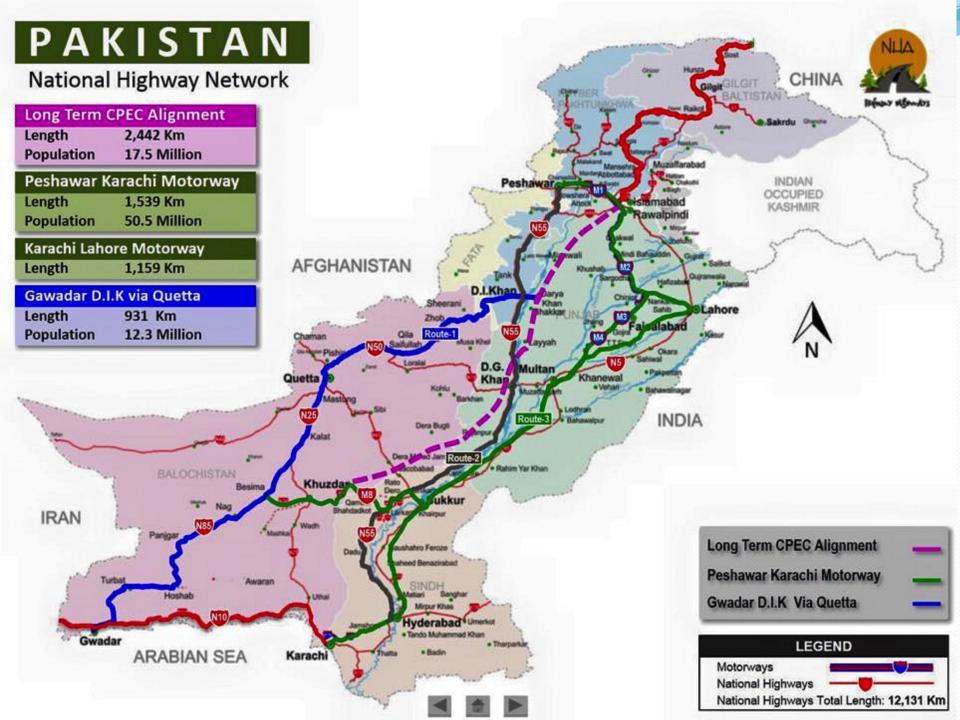

## **AFGHANISTAN** D.I.Khan Long Term CPEC Alignment Khuzdar Peshawar Karachi Motorway Gwadar D.I.Khan Via Quetta Indus Highway LEGEND National Highways derabad Vinera National Highways Total Length: 12,131 Km

#### نمایاں خصوصیات

- بائیڈل, کوئلے, ونڈ اور شمسی توانائی کے ذريع\_16,400 ميگاواث بجلي كا اضافه
  - گوادرسے کاشغر(چائنا)تک 2,400 كلوميئر طويل ثريد كوريدور
- کراچی تا پشاور ریلوے ٹریک (ML-1) کے موجودہ نظام میں جدت اور بہتری
- ٹریڈکوریڈورکےملحقہ چاروںصوبوںاور علاقورمين نئے اکنامک زونز کا قيام
  - گوادرمیںبندرگاہ کے انفراسٹرکچرکی ترقى اور نيوائير پورث كى تعمير