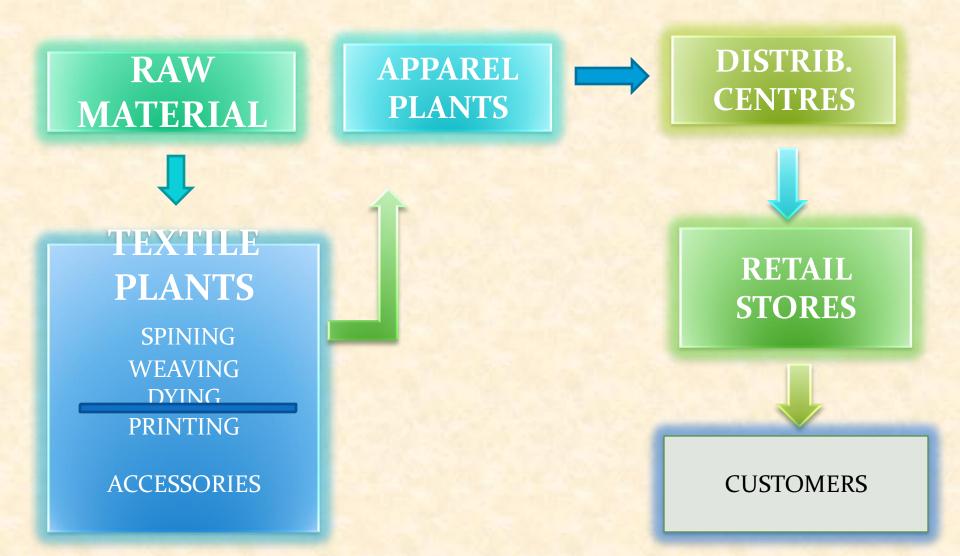

**IRAN** 



## ENVIRONMENT FOR RUSINESSES

**Strategically** Placed on the Map of the World **Special** State-of-The-Economic Art **Zones** Infrastructure & Urbanized (No Taxes and Zones **Duties**) Why Pakistan? **Pro-Growth** Skilled and Economic, Semi-Skilled Monetary & **Labour Force Fiscal Policies Abundant Raw** Materials -**Hub of** Agriculture and Minerals

## TEXTILE INDUSTRY OF PAKISTAN





## PAKISTAN AN EMERGING TEXTILE GIANT

- Proximity to emerging textile and clothing markets of China and India
- 4th largest producer of cotton
- 3<sup>rd</sup> largest consumer of cotton
- 46% of Total manufacturing
- In Asia, Pakistan is the 8th largest exporter of textile products providing employment to 38 percent of the work force in the country.



# Value chain of textile industry



## **Opportunities for the Industry**



### Market access under GSP+

- Duty-free exports to the European market under the EU's new Generalized System of Preferences (GSP) Plus scheme.
- The scheme to remain effective for ten years from 1st January, 2014.

Growing Chinese Economy

- Textile businesses are being shifted from China
- China is emerging as strong consuming base for Pakistan textile products

## Potential Areas for Foreign Investment



- Textile dyeing and finishing
- Textile machinery Assembly / Manufacturing
- Man Made Fiber Industry
- Denim, Towel and socks manufacturing
- Logistics
- Power Generation
- Cotton ware housing

## SWOT Analysis of Region's Textile Industry

#### **Strengths**

- Abundant supply of raw cotton
- Low wage rates makes it a low cost textile produ